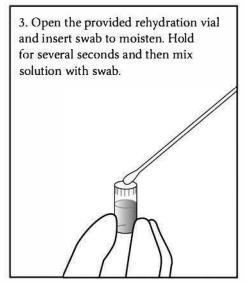

- Throat Culture
- VRE Culture
- Wound Culture

4. Inoculate the culture plate(s) by rolling the moistened swab in the first quadrant of the plate. Return swab to rehydration solution each time when inoculating multiple plates.