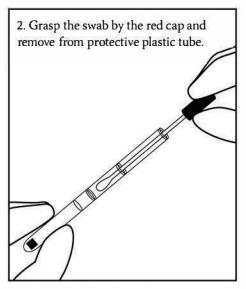

## **Inocu-Swab<sup>TM</sup> II Sample Preparation Illustrations**

Instructions for using the Inocu-Swabs<sup>TM</sup> II for use with the following proficiency samples only:

- · Candida Culture
- Dermatophyte Culture
- Ear / Eye Culture
- GC / Group B Strep Culture
- MRSA Culture
- Mycology and Aerobic Actinomycetes
- Sputum Culture
- Stool Culture