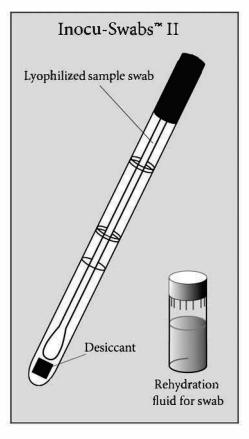

## **Inocu-Swab<sup>TM</sup> II Sample Preparation Illustrations**

Instructions for using the Inocu-Swabs<sup>TM</sup> II for use with the following proficiency samples only:

- · Candida Culture
- Dermatophyte Culture
- Ear / Eye Culture
- GC / Group B Strep Culture
- MRSA Culture
- Mycology and Aerobic Actinomycetes
- Sputum Culture
- Stool Culture

- Throat Culture
- VRE Culture
- Wound Culture

4. Inoculate the culture plate(s) by rolling the moistened swab in the first quadrant of the plate. Return swab to rehydration solution each time when inoculating multiple plates.