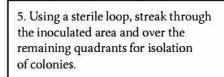

## **Inocu-Swab<sup>TM</sup> II Sample Preparation Illustrations**

Instructions for using the Inocu-Swabs<sup>TM</sup> II for use with the following proficiency samples only:

- · Candida Culture
- Dermatophyte Culture
- Ear / Eye Culture
- GC / Group B Strep Culture
- MRSA Culture
- Mycology and Aerobic Actinomycetes
- Sputum Culture
- Stool Culture

- Throat Culture
- VRE Culture
- Wound Culture







4. Inoculate the culture plate(s) by rolling the moistened swab in the first quadrant of the plate. Return swab to rehydration solution each time when inoculating multiple plates.





he



6. Using proper biohazard disposal, discard the swab and rehydration vial.