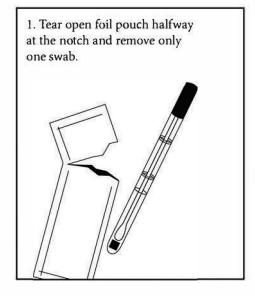

## **Inocu-Swab<sup>TM</sup> II Sample Preparation Illustrations**

Instructions for using the Inocu-Swabs<sup>TM</sup> II for use with the following proficiency samples only:

- · Candida Culture
- Dermatophyte Culture
- Ear / Eye Culture
- GC / Group B Strep Culture
- MRSA Culture
- Mycology and Aerobic Actinomycetes
- Sputum Culture
- Stool Culture