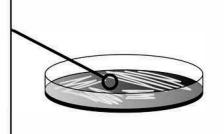

## **Inocu-Swab<sup>TM</sup> II Sample Preparation Illustrations**

Instructions for using the Inocu-Swabs<sup>TM</sup> II for use with the following proficiency samples only:

- · Candida Culture
- Dermatophyte Culture
- Ear / Eye Culture
- GC / Group B Strep Culture
- MRSA Culture
- Mycology and Aerobic Actinomycetes
- Sputum Culture
- Stool Culture

- Throat Culture
- VRE Culture
- Wound Culture







4. Inoculate the culture plate(s) by rolling the moistened swab in the first quadrant of the plate. Return swab to rehydration solution each time when inoculating multiple plates.





he



6. Using proper biohazard disposal, discard the swab and rehydration vial.